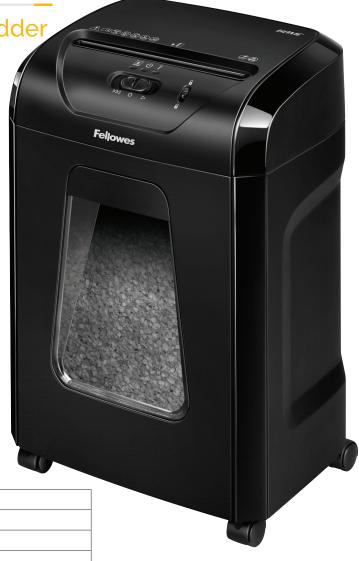

# MICROSHRED 60MC

Small Office/Home Office Shredder

## **Specifications:**

| Model No.      | 60Mc                                       |
|----------------|--------------------------------------------|
| Mfr. No.       | 4923101                                    |
| Sheet Capacity | 10 Sheets                                  |
| Cut Type       | Micro-Cut                                  |
| Security Level | P-4                                        |
| Cut Size       | 5⁄32" x 1∕2"                               |
| Usage          | Personal                                   |
| Run Time (min) | 7 on / 15 off                              |
| Bin Capacity   | 5 Gallons                                  |
| Bin Type       | Pull-Out                                   |
| Throat Width   | 8.8"                                       |
| Dimensions     | 19-1/2" H x 13-7/16" W x 9-11/16" D        |
| Also Shreds    |                                            |
| Warranty       | 1-year product and service; 5-year cutters |